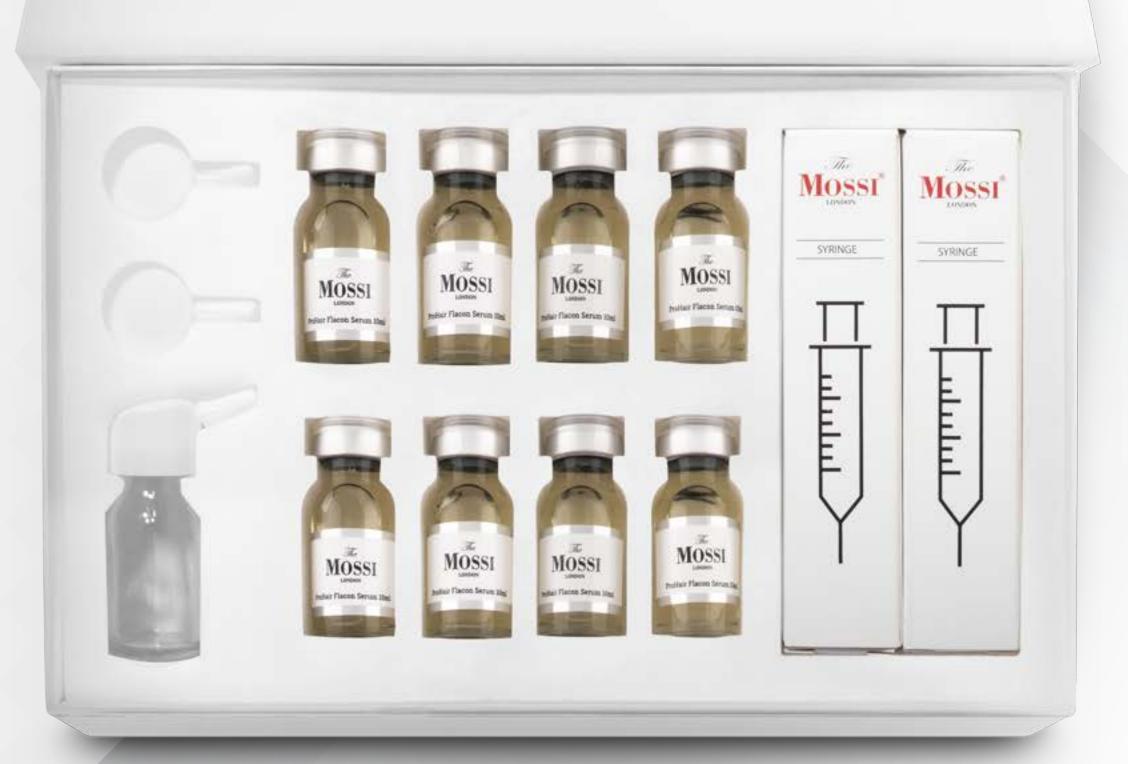

## PROHAIR FLACON SERUM SET

### 10 ML x 8 Flacon 自

► Anti-Hair Loss Care Set
Stopping Hair Loss - New Hair Development
Volume Increase

### **▶** BENEFITS

- ► Intensive care serum that prevents hair loss and recovers hair.
- ► Procapil 5% content provides intensive care to hair follicles to prevent hair loss, increase hair health, and gain volume.
- ► Protects hair follicles against the toxic effects of DHT. It increases vitality at the cellular level in the hair follicle.
- ▶ It is suitable for use after hair transplantation.
- ► Helps to keep the roots strong and heal after transplantation.

### ► HOW TO USE

Syringe is included in the contents of the box to adjust the amount of use. Serum is applied to the hairy scalp surface. The daily dose is 2 ml. The product should be applied to skin with clean hair. For effective results, continuous use is recommended. It is suitable for use in all hair types. Can be used every 1 and/or 2 days unless your doctor recommends otherwise in case of intensive hair loss.

### **▶** CONTENTS

Procapil 5%, D-Panthenol, Keratin, Caffeine, Biotin, Arginine, Niacinamide Vit. B1 Vit. B2 + Vit B3 + Vit. B5 + Vit. B6 + Vit. E, Saw Palmetto, Rosemary, Golden Millet, Sage, Nettle, Linden, Garlic, Chamomile, Gotu Cola, Horse Tail, Witch Hazel