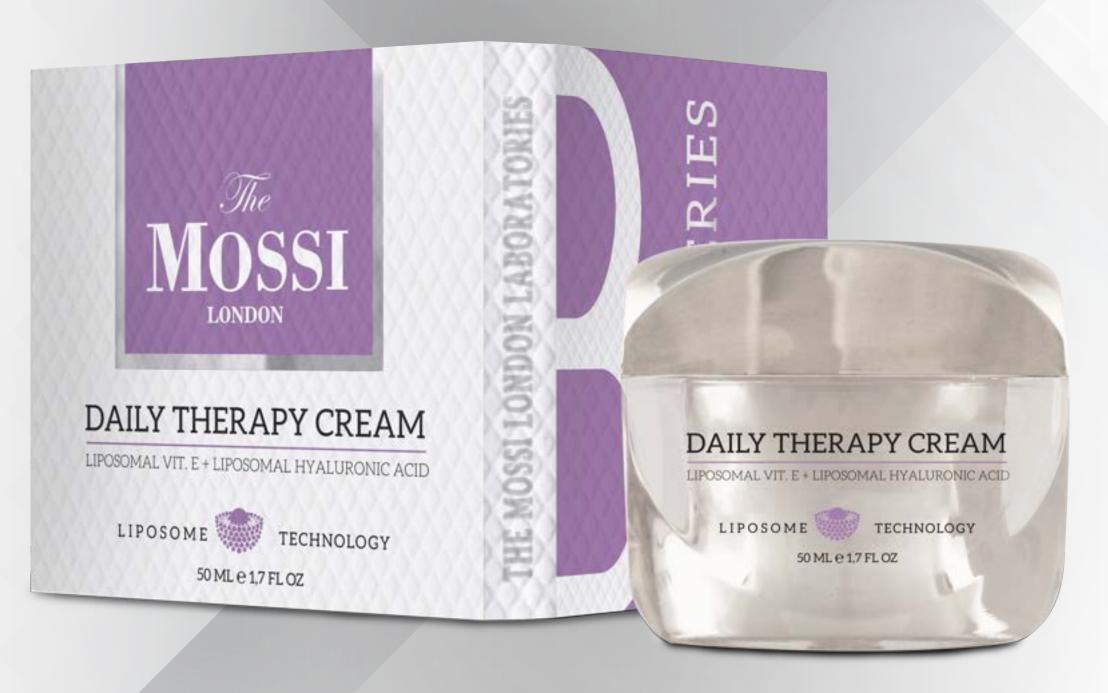

## DAILY THERAPHY CREAM

Liposomal Vitamin E
Liposomal Hyaluronic Acid
50 ML

► Antioxidant Protection - Moistening - Anti-Aging

### **▶** BENEFITS

- ► Anti-aging supported structuring day cream.
- ► Developed for antioxidant protection, brightening effect, and anti-aging care.
- ➤ With its Liposomal Vitamin E and Hyaluronic Acid content, it strengthens the natural skin barrier throughout the day, helping to reduce moisture loss and prevent fine lines and deep wrinkles and balancing the skin tone simultaneously.
- ► The formulation is enriched with Baobab and Jojoba oils to reduce early signs of aging by increasing skin elasticity.

### **►** CONTENTS

Liposomal Hyaluronic Acid, Liposomal Vitamin E, Glycerin, Panthenol, Jojoba Oil, Vitamin C, Aloe Vera, Baobab Oil