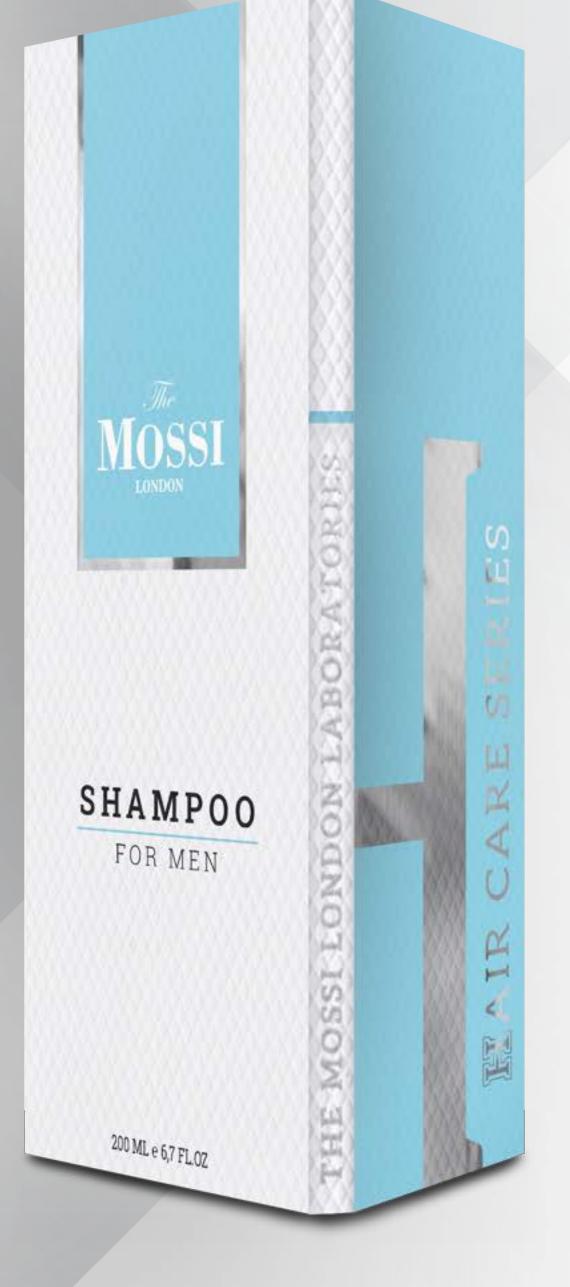

## SHAMPOO for MEN

### 200 ML %

► Cleaning - Improving Hair Quality
Stopping Hair Loss - Sebum Balancing

### **▶** BENEFITS

- Mossi Shampoo for Men is formulated with effective ingredients such as Biotin, Panthenol, and Menthol.
- ► Gently cleanses the scalp.
- ► Protects hair health.
- ► Gives brightness and softness.

### HAIR CARE

### ► HOW TO USE

It can be used as often as needed. It should be applied to moist scalp by gently massaging and foaming. The scalp should be thoroughly rinsed with plenty of water by avoiding contact with eyes.

### ▶ CONTENTS

Glycerin, Biotin, Panthenol, Zinc Pyrithione, Keratin, Menthol, Sage, Linden, Chamomile, Horsetail, Yellow Maize Extract, Nettle, Pisum Sativum, Garlic