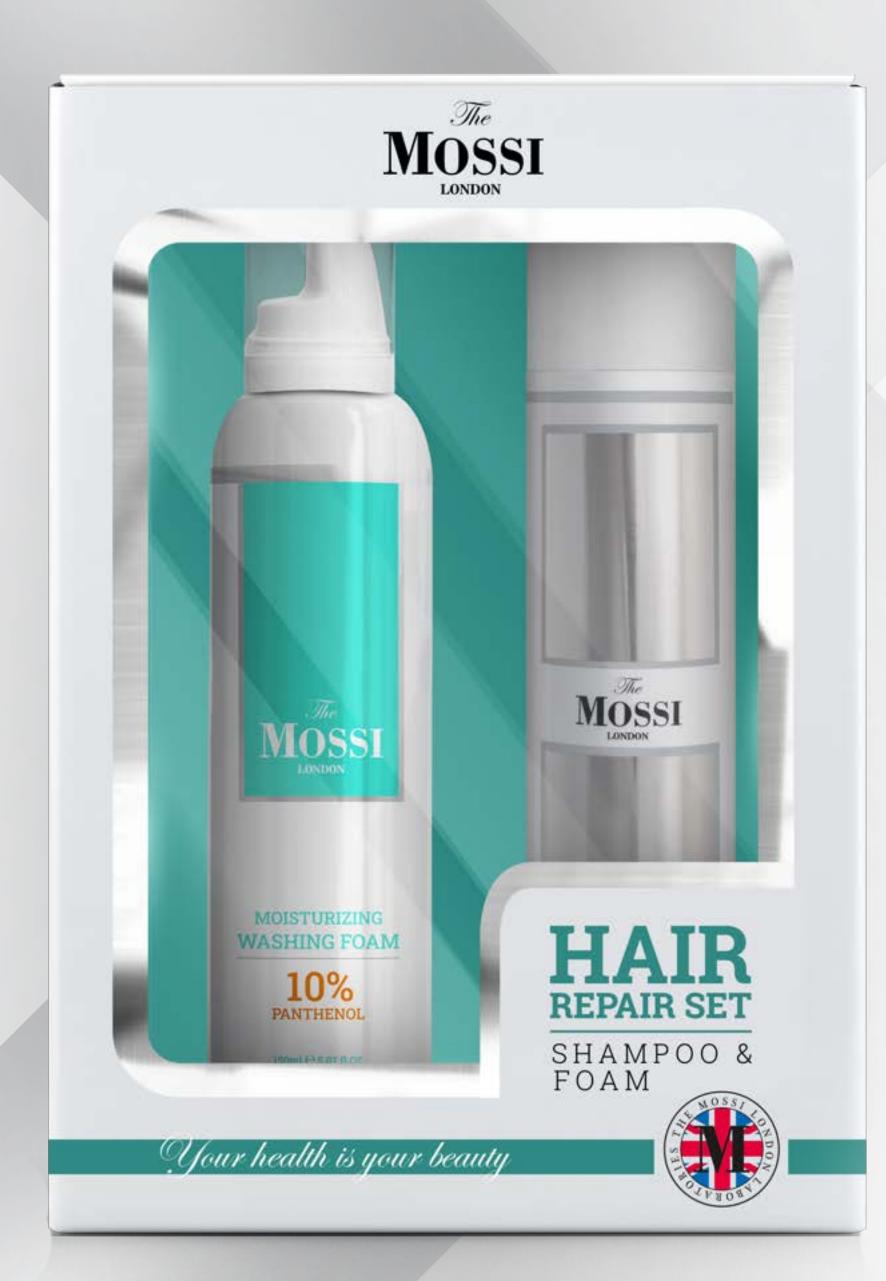

### MOISTURIZING WASHING FOAM

Foam & Shampoo

150 ML @ - 200 ML %

▶ 2-in-1 Purifying Hair Set Cleaning - Increasing Scalp Moisture Relaxing Stopping Hair Loss New Hair Development - Sebum Balancing

### **▶** BENEFITS

▶ Includes specific moisturizing hygiene care products needed after hair transplantation. It also contains anti-hair loss shampoo to prevent hair loss and recover lost hair.

### **▶** CONTENTS

Hair Loss Shampoo / 200 ml x 1, Moisturizing Washing Foam / 150 mL x 1