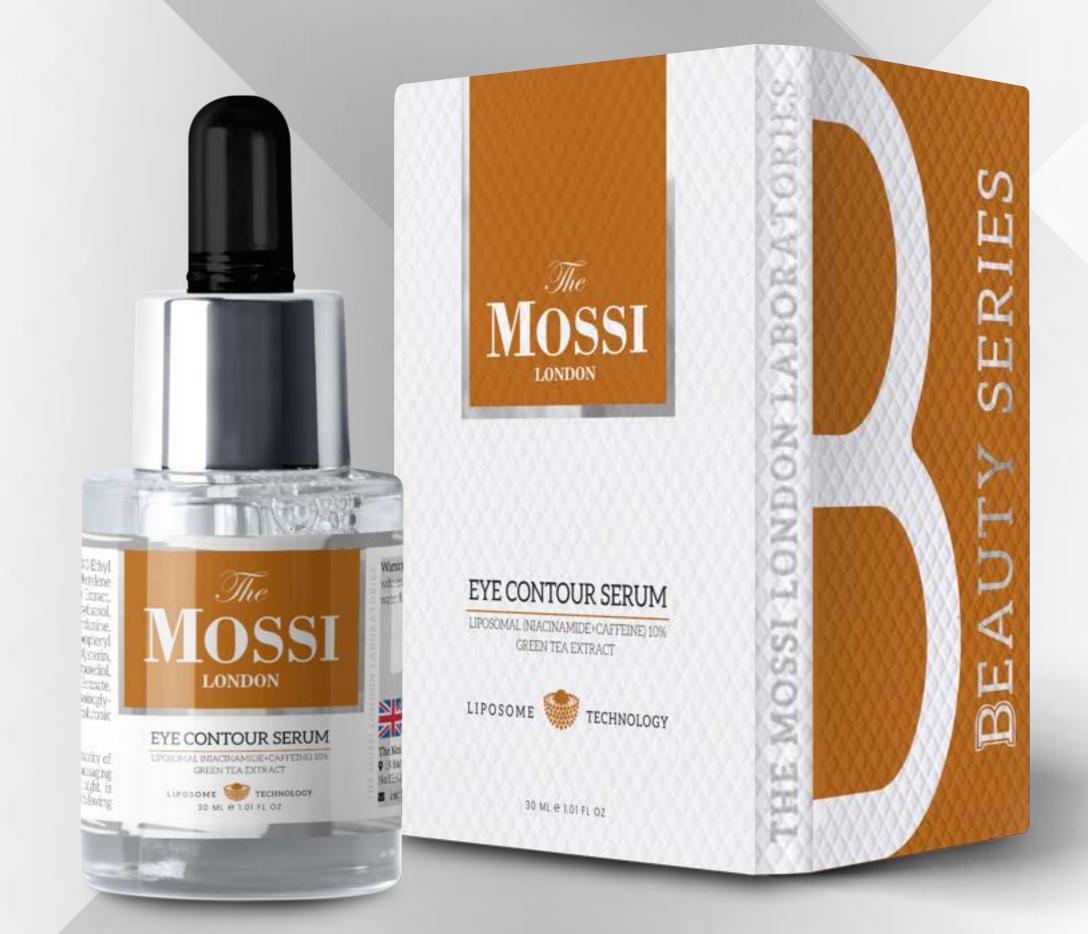

## EYE CONTOUR SERUM

**Liposomal** (Niacinamide+Caffeine)

- Green Tea Extract

**▶** Brightening - Firming - Structuring

### **▶** BENEFITS

- ► Developed to remove eye bags and dark circles.
- ► Thanks to the strong penetration activity of liposomal technology, it provides very strong antioxidant and microcirculation stimulating effect around the eye and removes edema and toxins.
- ► Helps to reduce the appearance of simultaneous aging around the eyes and to create a lively and brighter appearance.
- ► Helps to refresh the appearance of the eye area.

### ► HOW TO USE

Can be used in the morning and/ or evening. A sufficient amount of product should be applied to the clean eye area by gently massaging. For effective results, daily continuous use is recommended.

### **►** CONTENTS

Liposomal (Niacinamide+Caffeine) 10% + Green Tea Extract, Glycerin, Sodium PCA, Hyaluronic Acid, Panthenol, Vitamin C, Vitamin E, Rose Extract