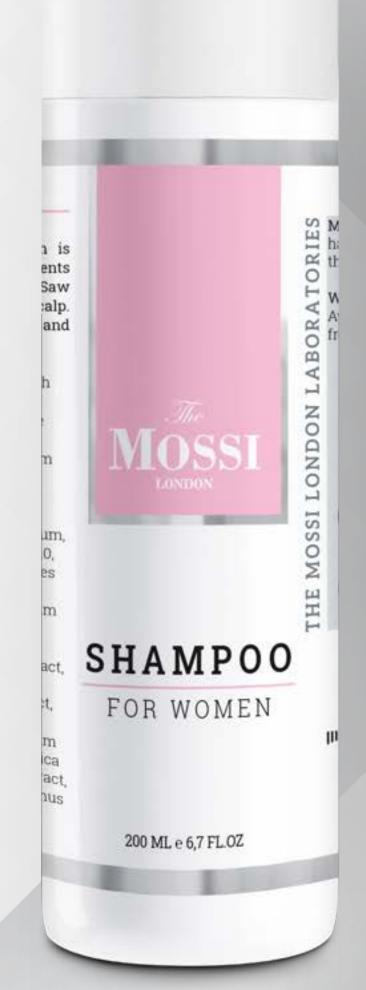

## SHAMPOO for WOMEN

### 200 ML %

► Cleaning - Improving Hair Quality
Stopping Hair Loss - Sebum Balancing

### **▶** BENEFITS

- ► Mossi Shampoo for Women is formulated with effective ingredients such as Biotin, Panthenol, and Saw Palmetto.
- ► Gently cleanses the scalp.
- ► Protects hair health.
- ► Gives brightness and softness.

### HAIR CARE

### ► HOW TO USE

It can be used as often as needed. It should be applied to moist scalp by gently massaging and foaming. The scalp should be thoroughly rinsed with plenty of water by avoiding contact with eyes.

### **▶** CONTENTS

Glycerin, Biotin, Panthenol, Zinc Pyrithione, Keratin, Saw Palmetto, Sage, Linden, Chamomile, Horsetail, Yellow Maize Extract, Nettle, Pisum Sativum, Garlic