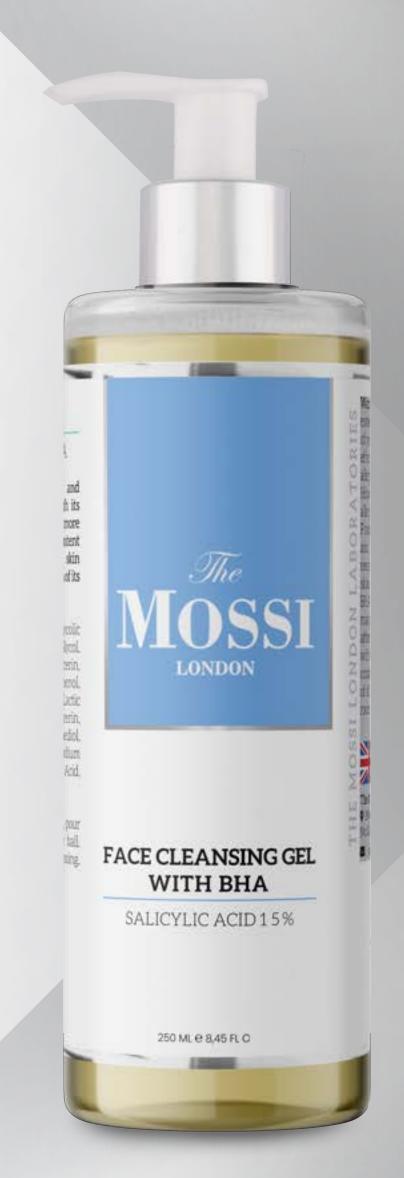

## FACE CLEANSING GEL WITH BHA

Salycylic Acid

250 ML 🔷

Cleaning - PurifyingSebum Balancing Matting - Refreshing

### **▶** BENEFITS

- ► Specially developed for oily skin and skin with acne.
- ► In contrast to ordinary aggressive cleaners, it has a gentle cleansing effect by maintaining the moisture balance of the skin.
- ► Smooths the skin by purifying the pores.
- ► Eliminates glare by regulating sebum release.
- ► Helps the skin regain its healthy glow.

### **►** CONTENTS

Salicylic Acid 1.5%, Glycerin, Panthenol, Aloe Vera, Mint