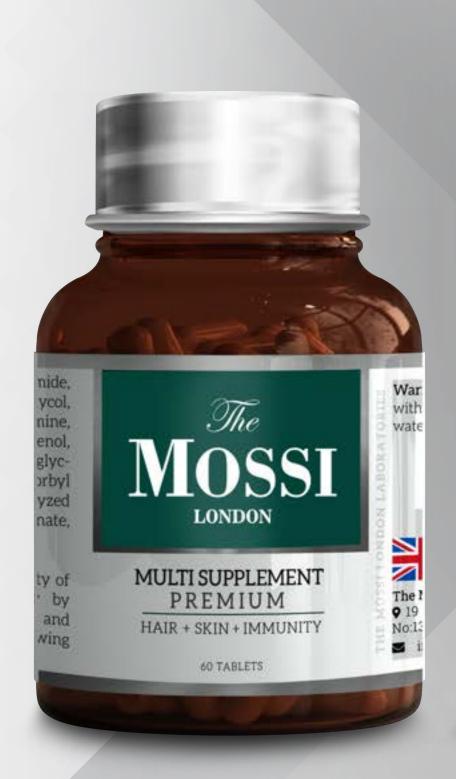

### MULTI SUPPLEMENT PREMIUM

Hair - Skin - Immunity

60 Tablets 🔗

► Stopping Hair Loss - New Hair Development Volume Increase

### **BENEFITS**

- ► It contains vitamins and herbal extracts that support the formation of new hair after hair transplantation.
- ► It strengthens the quality of hair strands with amino acids and minerals.
- ▶ It is suitable for use by men and women.
- ► Helps to better nourish the transplanted hair follicles and increase the quality of the hair by increasing the microcirculation of the hair after hair transplantation.