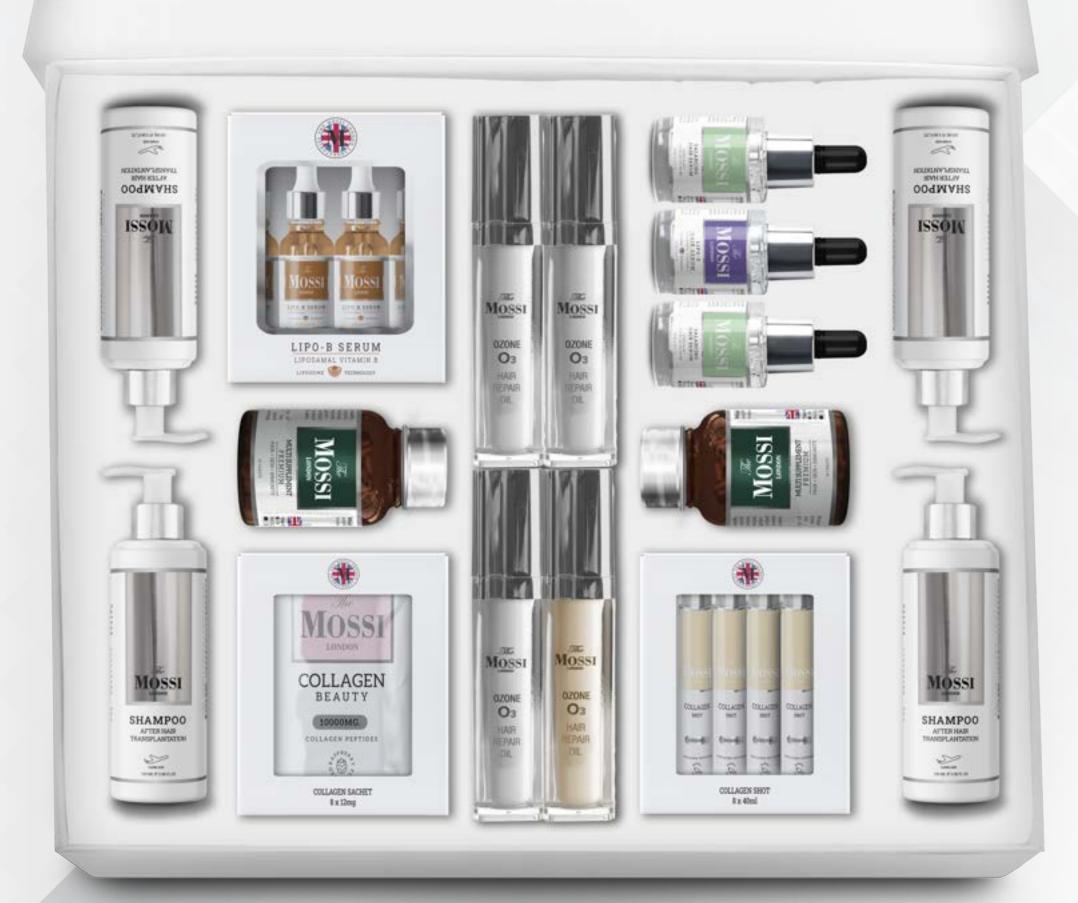

## CLINICAL HAIR & SCALP SET

### Limited Edition

- ► 2-in-1 Mega Set
  - Home Graft Care After Hair Transplantation
  - Stopping Hair Loss and New Hair Development

### **▶** BENEFITS

- ► In this set to be used after hair transplantation;
- ➤ Soothes the itching and burning sensation on the scalp treated with ozonized oil and serum,
- ► Promotes rapid hair growth by stimulating hair follicles with liposomal serums, triggering new hair formation.
- ► Cleans the scalp without drying it with a shampoo containing gentle cleansing agents,
- ► It supports hair formation from the inside with collagen and vitamin supplements.

### ► HOW TO USE

- Ozonized Hair Oil Complex and Ozonized Serum Complex are suitable for use from the first 1 month after hair transplantation.
- Balancing Serum and Liposomol E Serum are suitable for use 10 days after hair transplantation.
- Liposomol B serum is suitable for use
  2 months after hair transplantation.
- Collagen and vitamin supplements are suitable for daily use.

### **▶** CONTENTS

Hair Loss Shampoo / 100 ml x 4,
Ozone O3 Hair Repair Oil / 30 ml x 3
Ozone O3 Repairing Serum / 30 ml x 1,
Multisupplement Tablet / 60 Tablets x
2, Collagen Shot / 8x40 ml x 1, Collagen
Sachet / 8x12 g x 1, Lipo-B Serum / 4x10
ml x 1, Balancing Hair Serum / 30 ml x 1,
Lipo-E Serum / 30 ml x 1