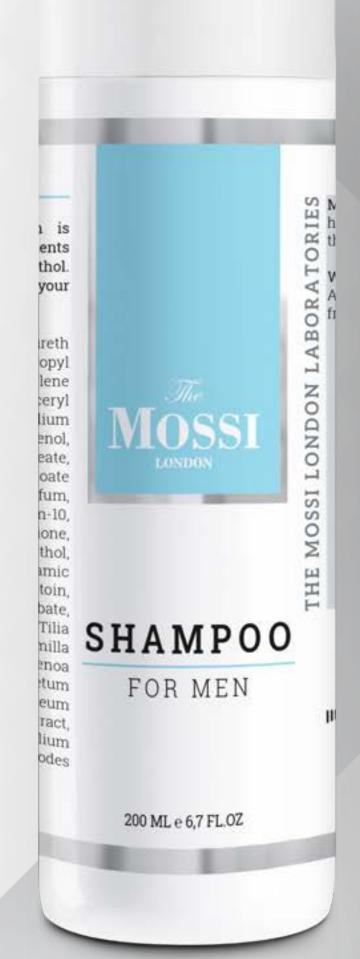

## SHAMPOO for MEN

### 200 ML %

► Cleaning - Improving Hair Quality
Stopping Hair Loss - Sebum Balancing

### **▶** BENEFITS

- Mossi Shampoo for Men is formulated with effective ingredients such as Biotin, Panthenol, and Menthol.
- ► Gently cleanses the scalp.
- ► Protects hair health.
- ► Gives brightness and softness.

### HAIR CARE

### ► HOW TO USE

It can be used as often as needed. It should be applied to moist scalp by gently massaging and foaming. The scalp should be thoroughly rinsed with plenty of water by avoiding contact with eyes.

### ▶ CONTENTS

Glycerin, Biotin, Panthenol, Zinc Pyrithione, Keratin, Menthol, Sage, Linden, Chamomile, Horsetail, Yellow Maize Extract, Nettle, Pisum Sativum, Garlic