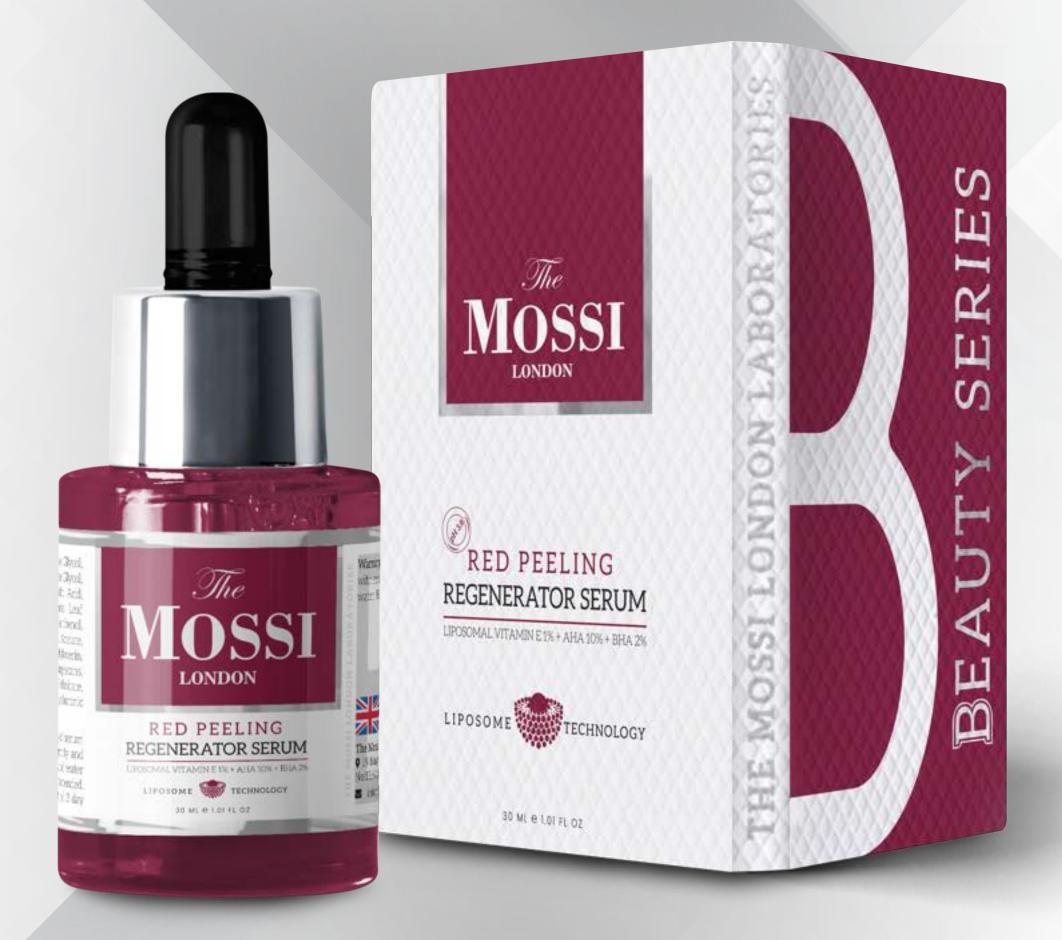

### RED PEELING REGENERATOR SERUM

Liposomal Vitamin E + AHA + BHA

30 ML

**▶** Smoothing - Structuring - Firming - Corrective

### **▶** BENEFITS

- ► Developed to provide support in rejuvenation.
- ► In contrast to ordinary keratolytic products, it removes imperfections by maintaining the moisture balance of the skin and providing collagen stimulation.
- ► It offers a 3 in 1 effect, including Rejuvenation, Sebum Regulation, and Depigmentation.
- ► Thanks to liposomal technology, Vitamin E exhibits high antioxidant capacity.
- ► Strengthens the protection of the natural skin barrier and reduces moisture loss.

### ► HOW TO USE

Can only be used in the evening. A sufficient amount of product should be gently applied to clean skin. Avoid contact with eyes. After 10 minutes, the skin should be thoroughly rinsed with plenty of water. For effective results, application is recommended at least every three days.

### **►** CONTENTS

Liposomal Vitamin E 1% + AHA 10% + BHA 2%, Salicylic Acid, Glycolic Acid, Tartaric Acid, Citric Acid, Lactic Acid, Hyaluronic Acid, Sodium PCA, Glycerin, Panthenol, Vitamin C, Beetroot, Aloe Vera