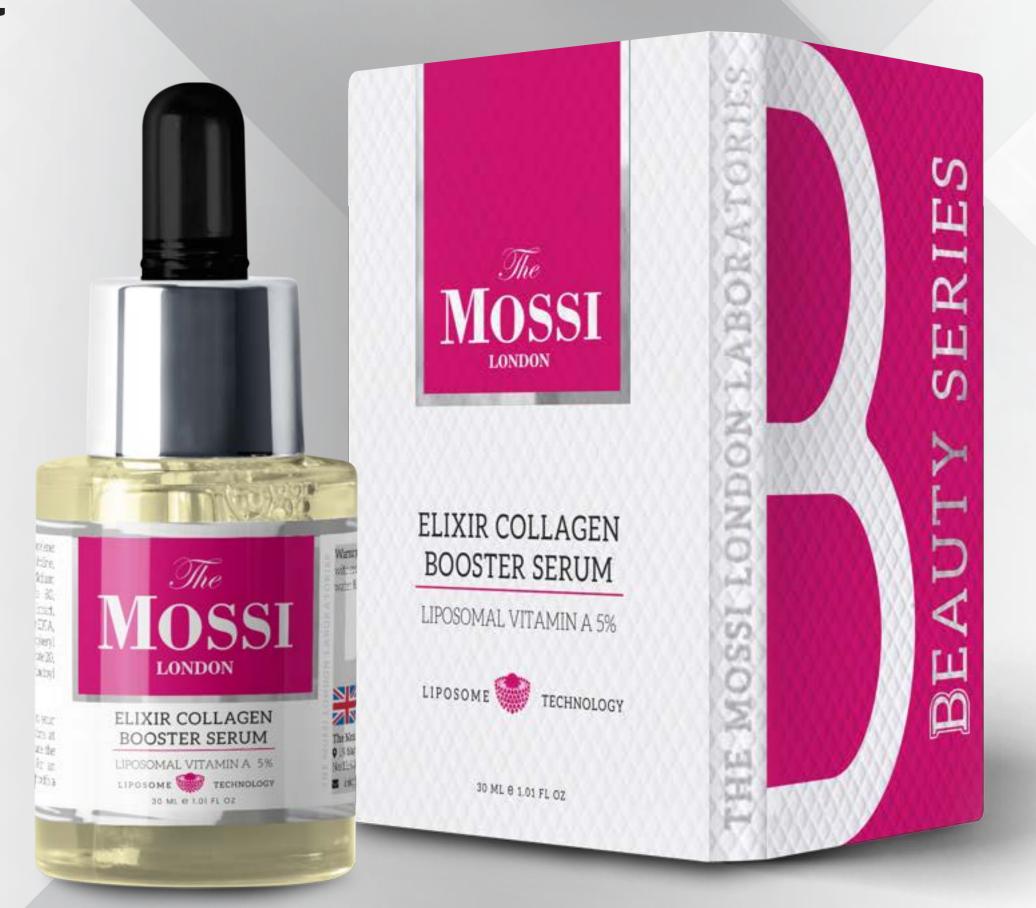

## ELIXIR COLLAGEN BOOSTER SERUM

**Liposomal** Vitamin A

**▶** Corrective - Brightening - Tone Balancing

### **▶** BENEFITS

- ▶ Developed to provide strong anti-age care.
- ► Thanks to liposomal technology, it is possible for Retinyl Palmitate (Vitamin A) to show activity in the dermal area in a short time.
- ► Its content enriched with anti-aging peptides provides intensive care for fine lines and deep wrinkles by creating a synergistic effect
- ► Provides anti-age structuring and protection with collagen stimulation.
- ► Helps prevent damage to the skin due to environmental stress caused by blue light.

### ► HOW TO USE

Can be used in the morning and/or evening. A sufficient amount of product should be applied to clean skin by gently massaging. For effective results, daily continuous use is recommended. For effective results, sun protection is recommended during the day.

### **►** CONTENTS

Liposomal Vitamin A 5%, Niacinamide, Glycerin, Matrixyl™ 3000 (Palmitoyl Oligopeptide 1 + Palmitoyl Tetrapeptide 7), Cocoa Extract, Vitamin E