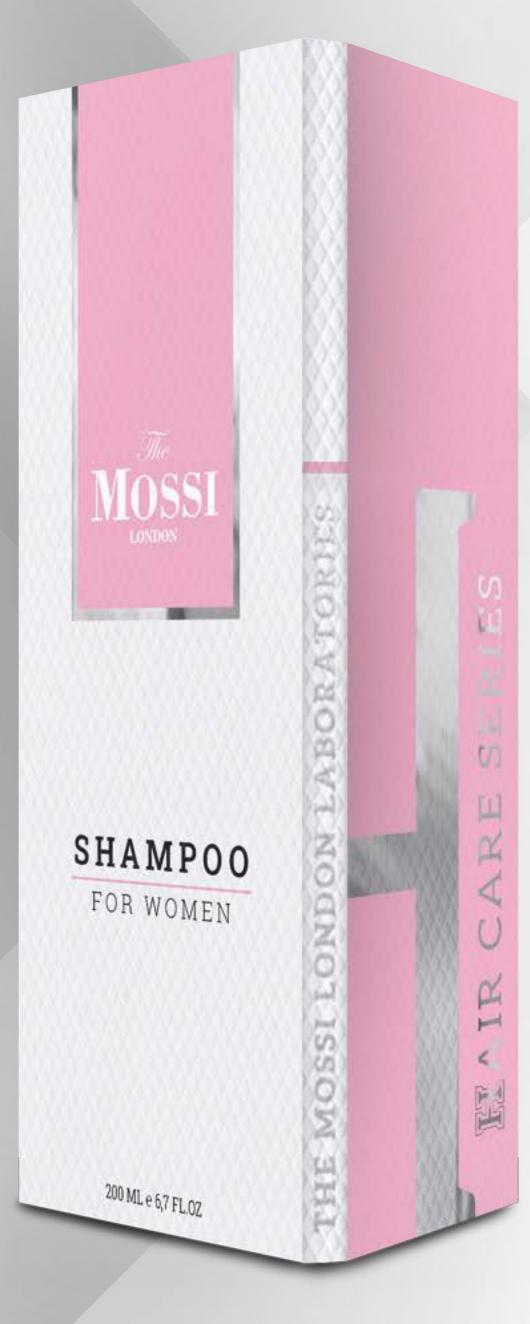

## SHAMPOO for WOMEN

### 200 ML %

► Cleaning - Improving Hair Quality
Stopping Hair Loss - Sebum Balancing

### **▶** BENEFITS

- ► Mossi Shampoo for Women is formulated with effective ingredients such as Biotin, Panthenol, and Saw Palmetto.
- ► Gently cleanses the scalp.
- ► Protects hair health.
- ► Gives brightness and softness.

### HAIR CARE

### ► HOW TO USE

It can be used as often as needed. It should be applied to moist scalp by gently massaging and foaming. The scalp should be thoroughly rinsed with plenty of water by avoiding contact with eyes.

### **▶** CONTENTS

Glycerin, Biotin, Panthenol, Zinc Pyrithione, Keratin, Saw Palmetto, Sage, Linden, Chamomile, Horsetail, Yellow Maize Extract, Nettle, Pisum Sativum, Garlic