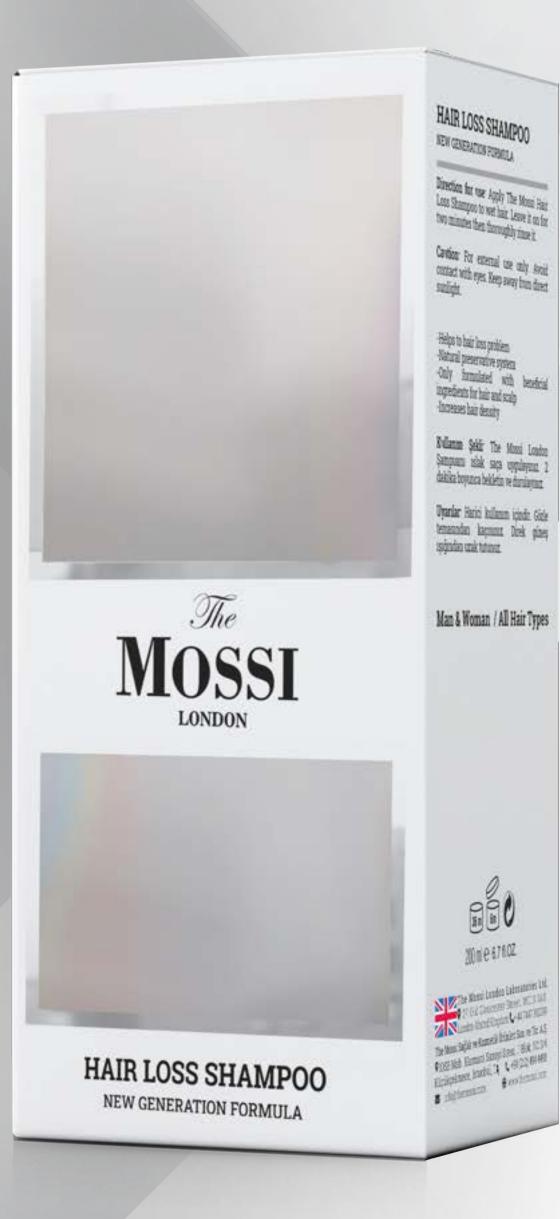

### HAIR LOSS SHAMPOO

New Generation Formula

200 ML %

► Stopping Hair Loss New Hair Development Sebum Balancing - Cleaning

### **▶** BENEFITS

- ► Purifying care shampoo developed to eliminate hair loss.
- ► Thanks to its Procapil content, it has an effect on hair follicles from the first use.
- ► Provides thicker and bulky hair growth by increasing hair health in regular use.
- ► Gently cleanses the hair from root to tip with active cleaning agents. It provides a lively and brighter look to the hair.

### ► HOW TO USE

It can be used as often as needed. It should be applied to moist scalp by gently massaging and foaming. The scalp should be thoroughly rinsed with plenty of water by avoiding contact with eyes. For effective results, continuous use is recommended. It is suitable for use in all hair types.

### **►** CONTENTS

Procapil, Zinc Pirition, Keratin, D-Panthenol, Caffeine, Biotin, Sodium Pca, Zinc PCA, Saw Palmetto, Golden Millet, Sage, Nettle, Linden, Garlic, Chamomile, Gotu Cola, Horse Tail, Witch Hazel