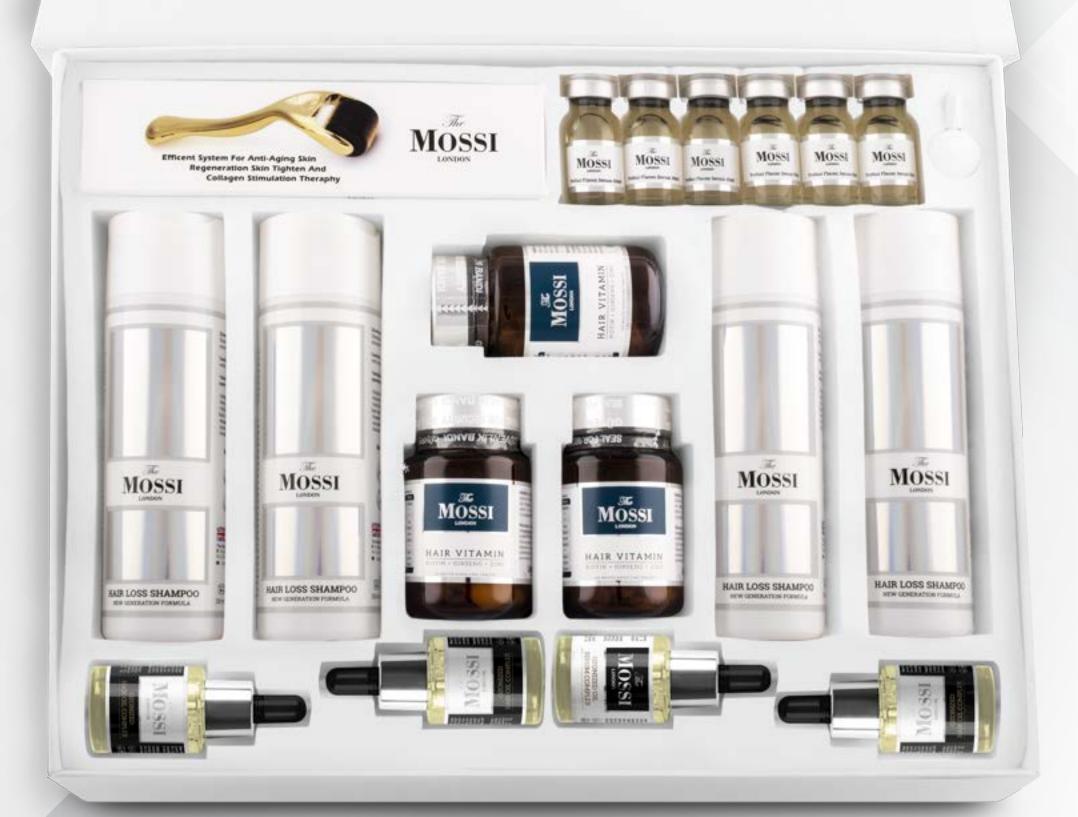

## CLINICAL HAIR & SCALP SET

### Limited Edition

- ► 2-in-1 Mega Set
  - Home Graft Care After Hair Transplantation
  - Stopping Hair Loss and New Hair Development

### **▶** BENEFITS

- ► In this set to be used after hair transplantation;
- ➤ Soothes the itching and burning sensation on the scalp treated with ozonized oil and serum,
- ► Promotes rapid hair growth by stimulating hair follicles with liposomal serums, triggering new hair formation.
- ► Cleans the scalp without drying it with a shampoo containing gentle cleansing agents,
- ► It supports hair formation from the inside with collagen and vitamin supplements.

### ► HOW TO USE

- Ozonized Hair Oil Complex and Ozonized Serum Complex are suitable for use from the first 1 month after hair transplantation.
- Balancing Serum and Liposomol E Serum are suitable for use 10 days after hair transplantation.
- Liposomol B serum is suitable for use
  2 months after hair transplantation.
- Collagen and vitamin supplements are suitable for daily use.

### **▶** CONTENTS

Hair Loss Shampoo / 100 ml x 4,
Ozone O3 Hair Repair Oil / 30 ml x 3
Ozone O3 Repairing Serum / 30 ml x 1,
Multisupplement Tablet / 60 Tablets x
2, Collagen Shot / 8x40 ml x 1, Collagen
Sachet / 8x12 g x 1, Lipo-B Serum / 4x10
ml x 1, Balancing Hair Serum / 30 ml x 1,
Lipo-E Serum / 30 ml x 1