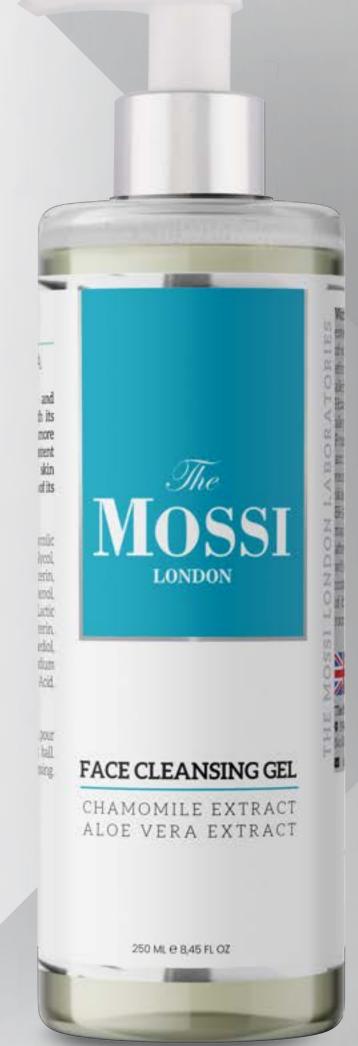

## FACE CLEANSING GEL

Chamomile Extract - Aloe Vera Extract 250 ML 🔷

► Removing Makeup - Cleaning - Refreshing

### **▶** BENEFITS

- ► Specially developed for sensitive skin.
- ► Gently removes makeup and dirt from the skin.
- ► Removes dead cells that dry, harden, and matte the skin.
- ► Reduces sensitivity and relaxes the skin.
- ➤ Creates a protective barrier on the skin surface and protects the skin against environmental attacks.

### ► HOW TO USE

Can be used in the morning and/or evening. A sufficient amount of product should be applied to moist skin by gently massaging. The skin should be thoroughly rinsed with plenty of water by avoiding contact with eyes.

### **►** CONTENTS

Glycerin, Daisy, Aloe Vera