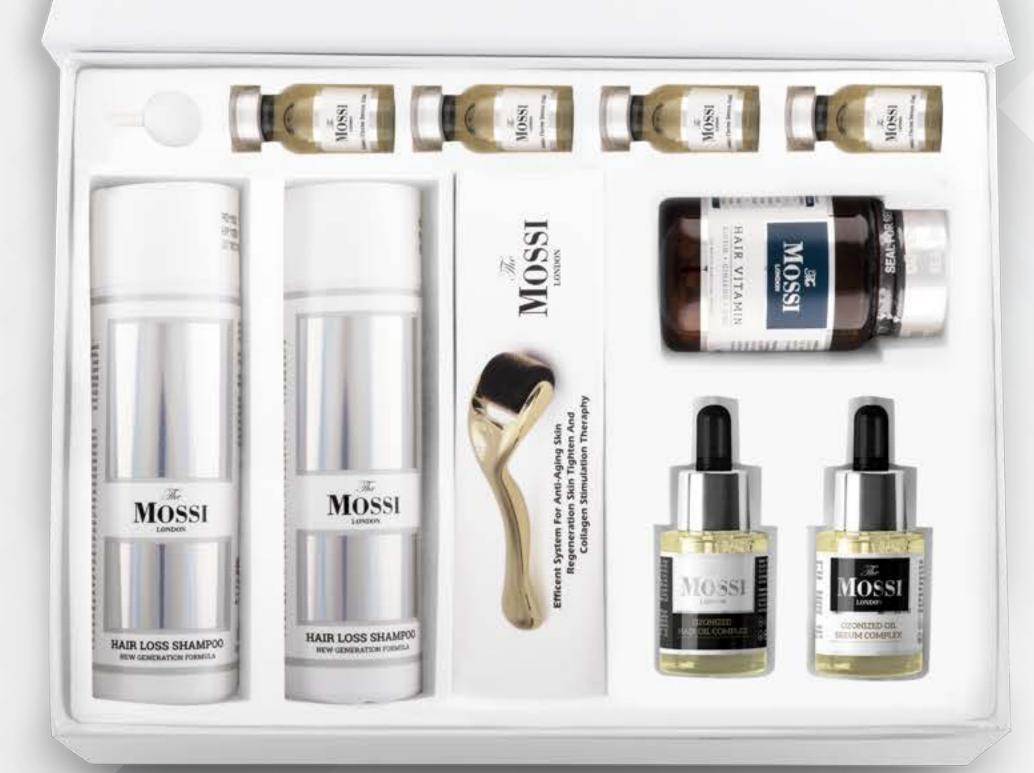

### **▶** CONTENTS

Hair Loss Shampoo / 200 ml x 4, Ozonized Hair Oil Complex / 30 ml x 3 Ozonized Oil Serum Complex / 30 ml x 1, Hair Vitamin Tablet / 120 Tablets x 3 ProHair Flacon Serum / 10 ml x 6, Dermaroller x 1

### HAIR LOSS SHAMPOO

New Generation Formula

200 ML %

► Stopping Hair Loss New Hair Development Sebum Balancing - Cleaning

### **►** CONTENTS

Procapil, Zinc Pirition, Keratin, D-Panthenol, Caffeine, Biotin, Sodium Pca, Zinc PCA, Saw Palmetto, Golden Millet, Sage, Nettle, Linden, Garlic, Chamomile, Gotu Cola, Horse Tail, Witch Hazel

## OZONIZED HAIR OIL COMPLEX

► Graft Care After Hair Transplantation
Antiseptic Moistening - Structuring - Repair

### **▶** BENEFITS

- ► It is a specific care oil developed to ensure new hair growth after hair transplantation.
- ► With its coenzyme Q10 and Vitamin C content, it provides the necessary vitamins for healthy scalp, helping to nourish hair follicles and increase DPC.
- ► Helps to repair the scalp thanks to St. John's wort, Argan, and Arnica Montana oils.
- ➤ Jojoba, Almond, Sesame oils help the hair to grow stronger and grow back. Helps to fight possible dandruff problem with Tea Tree and Sage Oil.

### **▶** CONTENTS

Ozone Oil, Olive Oil, Grape Seed Oil, Sweet Almond Oil, Indian Oil, Sesame Oil, Apricot Seed Oil, St. John's Wort Oil, Lemon Peel Oil, Eucalyptus Oil, Tea Tree Oil, Nigella Oil, Wheat Seed Oil, Coenzyme Q10

### HAIR VITAMIN

Biotin - Ginseng - Zinc

120 Tablets 🔗

► Stopping Hair Loss - New Hair Development Volume Increase

### ► HOW TO USE

It is recommended to use two tablets per day. It is suitable for use on a full stomach in the morning and evening. Hair Vitamin is an orodispersible tablet. You can use it with water or by dissolving it on your tongue according to your preference. Do not exceed the recommended dose unless the dose is increased by the physician.