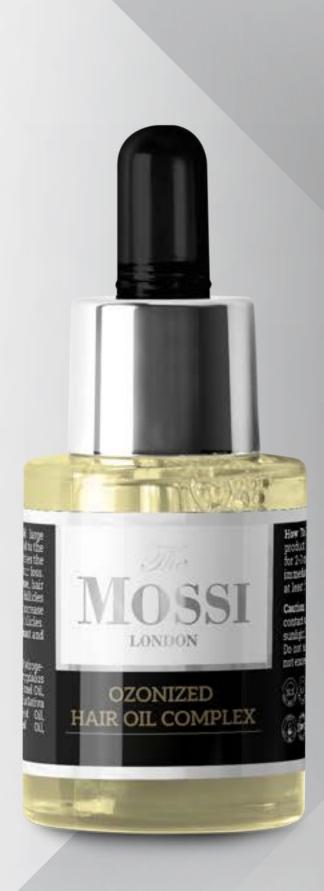

## OZONIZED HAIR OIL COMPLEX

► Graft Care After Hair Transplantation
Antiseptic Moistening - Structuring - Repair

### **▶** BENEFITS

- ► It is a specific care oil developed to ensure new hair growth after hair transplantation.
- ► With its coenzyme Q10 and Vitamin C content, it provides the necessary vitamins for healthy scalp, helping to nourish hair follicles and increase DPC.
- ► Helps to repair the scalp thanks to St. John's wort, Argan, and Arnica Montana oils.
- ➤ Jojoba, Almond, Sesame oils help the hair to grow stronger and grow back. Helps to fight possible dandruff problem with Tea Tree and Sage Oil.

### HAIR CARE

### ► HOW TO USE

A sufficient amount of product should be applied to the area needed 2-3 times a week, preferably in the evening. After allowing to sit for at least 1 hour on the scalp, rinse the scalp with water. At least 1 month of use is recommended. For effective results, continuous use is recommended. It is suitable for use in scab formation, moisture loss, and itching problems after hair transplantation.

### **▶** CONTENTS

Ozone Oil, Olive Oil, Grape Seed Oil, Sweet Almond Oil, Indian Oil, Sesame Oil, Apricot Seed Oil, St. John's Wort Oil, Lemon Peel Oil, Eucalyptus Oil, Tea Tree Oil, Nigella Oil, Wheat Seed Oil, Coenzyme Q10