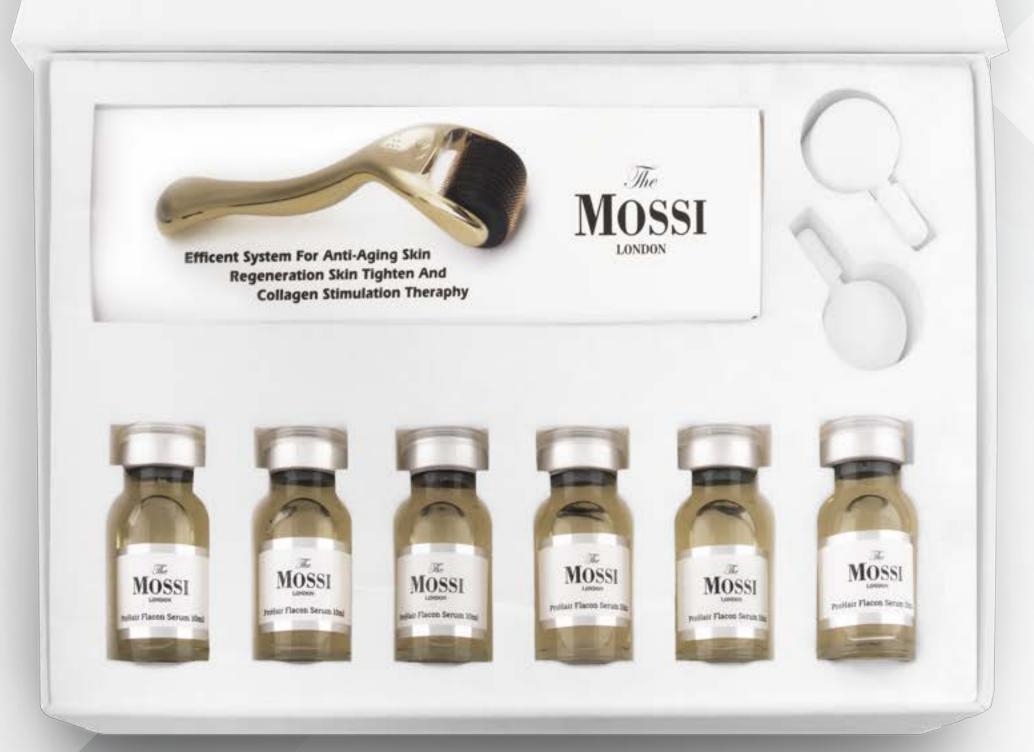

## PROHAIR FLACON SERUM SET

### 10 ML x 8 Flacon 自

► Anti-Hair Loss Care Set
Stopping Hair Loss - New Hair Development
Volume Increase

### **▶** BENEFITS

- ► Intensive care serum that prevents hair loss and recovers hair.
- ► Procapil 5% content provides intensive care to hair follicles to prevent hair loss, increase hair health, and gain volume.
- ► Protects hair follicles against the toxic effects of DHT. It increases vitality at the cellular level in the hair follicle.
- ▶ It is suitable for use after hair transplantation.
- ► Helps to keep the roots strong and heal after transplantation.

### ► HOW TO USE

Syringe is included in the contents of the box to adjust the amount of use. Serum is applied to the hairy scalp surface. The daily dose is 2 ml. The product should be applied to skin with clean hair. For effective results, continuous use is recommended. It is suitable for use in all hair types. Can be used every 1 and/or 2 days unless your doctor recommends otherwise in case of intensive hair loss.

### **▶** CONTENTS

Procapil 5%, D-Panthenol, Keratin, Caffeine, Biotin, Arginine, Niacinamide Vit. B1 Vit. B2 + Vit B3 + Vit. B5 + Vit. B6 + Vit. E, Saw Palmetto, Rosemary, Golden Millet, Sage, Nettle, Linden, Garlic, Chamomile, Gotu Cola, Horse Tail, Witch Hazel