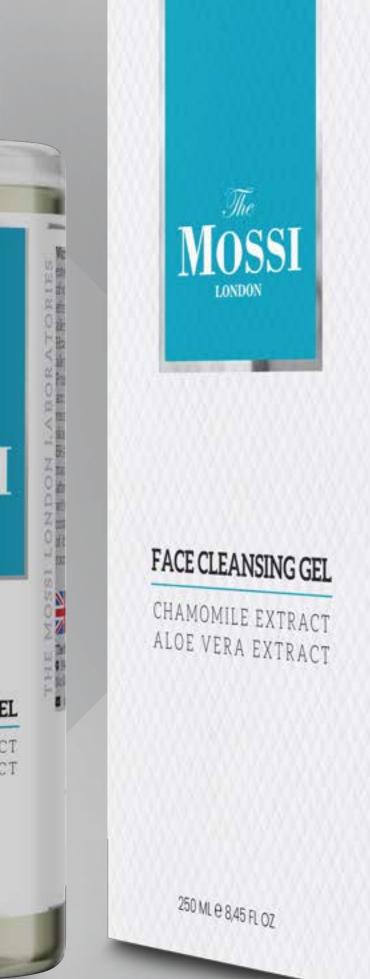

## FACE CLEANSING GEL

Chamomile Extract - Aloe Vera Extract 250 ML 🔷

► Removing Makeup - Cleaning - Refreshing

### **▶** BENEFITS

- ► Specially developed for sensitive skin.
- ► Gently removes makeup and dirt from the skin.
- ► Removes dead cells that dry, harden, and matte the skin.
- ► Reduces sensitivity and relaxes the skin.
- ➤ Creates a protective barrier on the skin surface and protects the skin against environmental attacks.

### ► HOW TO USE

Can be used in the morning and/or evening. A sufficient amount of product should be applied to moist skin by gently massaging. The skin should be thoroughly rinsed with plenty of water by avoiding contact with eyes.

### **►** CONTENTS

Glycerin, Daisy, Aloe Vera