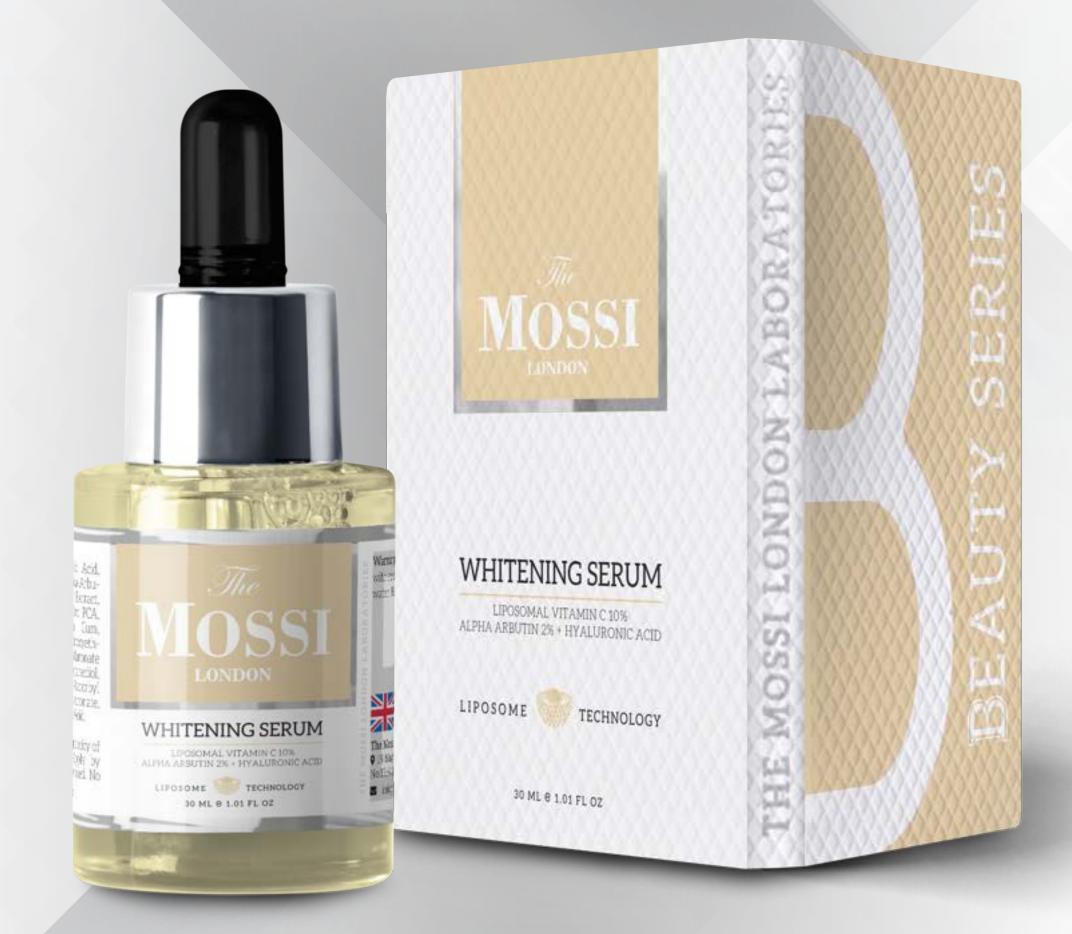

### WHITENING SERUM

**Liposomal** Vitamin C - Alpha-Arbutin

- Hyaluronic Acid

**▶** Corrective - Brightening - Tone Balancing

### **▶** BENEFITS

- ► Developed to provide strong depigmentation effect.
- ► Thanks to liposomal technology, Vitamin C is in a stable form. Thus, maximum benefit is obtained from the antioxidant and brightening activity capacity of Vitamin C.
- ➤ Supports the regulation of color imbalances in the skin tone and the removal of spots.
- ► Keeps the moisture balance while helping the skin to look lively and brighter

### ► HOW TO USE

Can only be used in the evening. A sufficient amount of product should be applied to clean skin by gently massaging. For effective results, sun protection is recommended during the day.

### **▶** CONTENTS

Liposomal Vitamin C 10% + Alpha-Arbutin 2% + Hyaluronic Acid, Glycerin, Zinc PCA, Sodium PCA, Aloe Vera