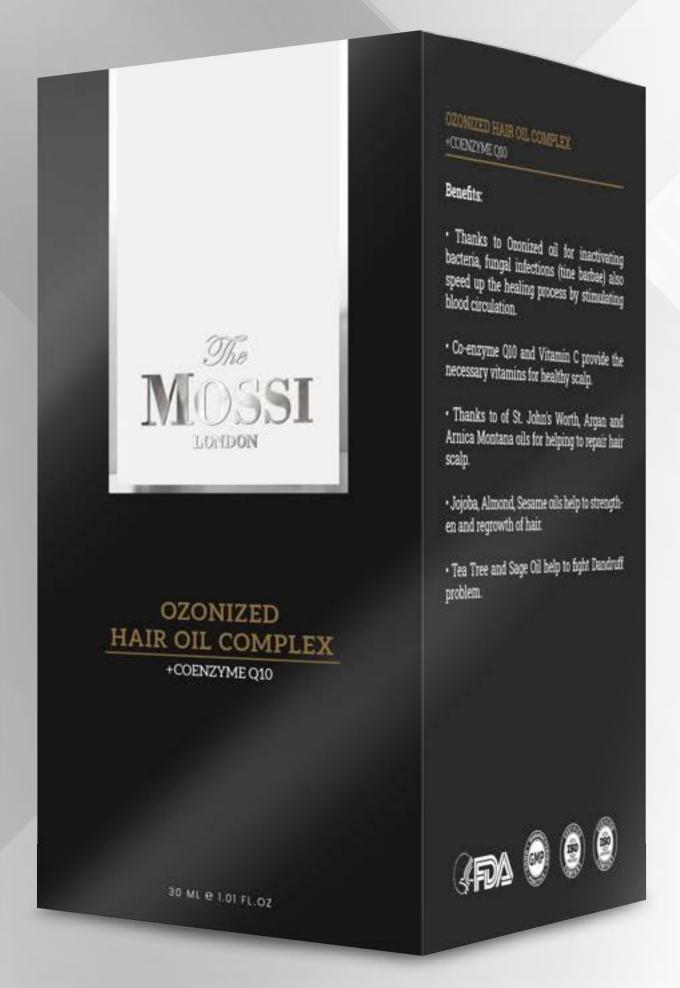

## OZONIZED HAIR OIL COMPLEX

► Graft Care After Hair Transplantation
Antiseptic Moistening - Structuring - Repair

### **▶** BENEFITS

- ► It is a specific care oil developed to ensure new hair growth after hair transplantation.
- ► With its coenzyme Q10 and Vitamin C content, it provides the necessary vitamins for healthy scalp, helping to nourish hair follicles and increase DPC.
- ► Helps to repair the scalp thanks to St. John's wort, Argan, and Arnica Montana oils.
- ➤ Jojoba, Almond, Sesame oils help the hair to grow stronger and grow back. Helps to fight possible dandruff problem with Tea Tree and Sage Oil.

### HAIR CARE

### ► HOW TO USE

A sufficient amount of product should be applied to the area needed 2-3 times a week, preferably in the evening. After allowing to sit for at least 1 hour on the scalp, rinse the scalp with water. At least 1 month of use is recommended. For effective results, continuous use is recommended. It is suitable for use in scab formation, moisture loss, and itching problems after hair transplantation.

### **▶** CONTENTS

Ozone Oil, Olive Oil, Grape Seed Oil, Sweet Almond Oil, Indian Oil, Sesame Oil, Apricot Seed Oil, St. John's Wort Oil, Lemon Peel Oil, Eucalyptus Oil, Tea Tree Oil, Nigella Oil, Wheat Seed Oil, Coenzyme Q10