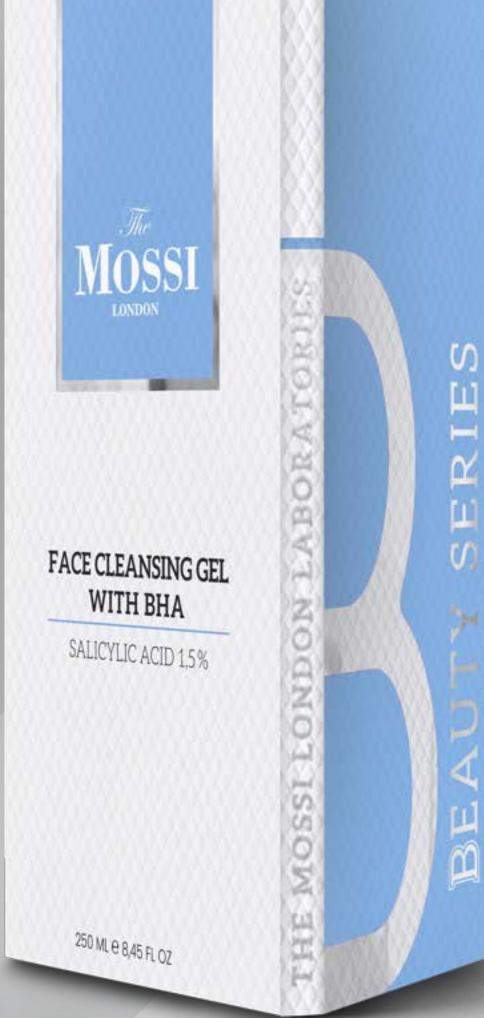

## FACE CLEANSING GEL WITH BHA

Salycylic Acid

250 ML 🔷

Cleaning - PurifyingSebum Balancing Matting - Refreshing

### **▶** BENEFITS

- ► Specially developed for oily skin and skin with acne.
- ► In contrast to ordinary aggressive cleaners, it has a gentle cleansing effect by maintaining the moisture balance of the skin.
- ► Smooths the skin by purifying the pores.
- ► Eliminates glare by regulating sebum release.
- ► Helps the skin regain its healthy glow.

### **►** CONTENTS

Salicylic Acid 1.5%, Glycerin, Panthenol, Aloe Vera, Mint