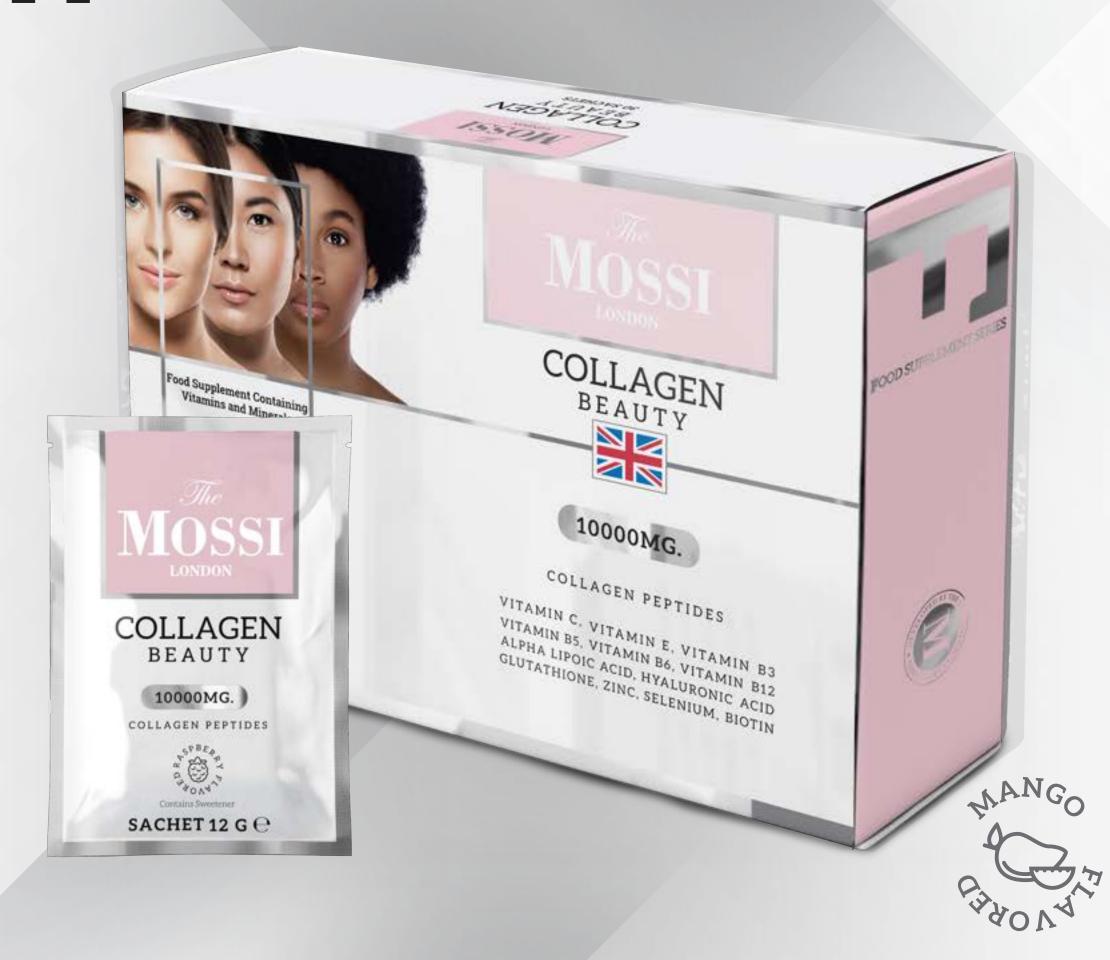

### COLLAGEN BEAUTY

Hair - Skin - Immunity

12 GR x 30 Sachets

► A food supplement in powder form that contains collagen and basic vitamins needed for skin health. Can be used to support, protect, and revitalize dermal development. Provides a bright, luminous and vigorous look to the skin in regular use.

### **▶** BENEFITS

- ► Contains 10000 mg collagen peptide, glutathione, alpha lipoic acid, hyaluronic acid, Vitamin E, B<sub>3</sub>, B<sub>5</sub>, B<sub>6</sub>, B<sub>12</sub>, C, Selenium, Biotin, Zinc, Coenzyme.
- ► Vitamin C contributes to the formation of collagen necessary for the normal function of the skin.
- ▶ Biotin contributes to the protection of hair and skin.
- ► Zinc contributes to the protection of hair, nails, and skin.
- ► Selenium contributes to the protection of hair and nails.
- ▶ B vitamins help to form blood cells and protect the skin. Raspberry flavored.

### ► HOW TO USE

The recommended daily dose for adults is one sachet. It is mixed by adding the contents of a sachet to a glass of water (200 ml) and then consumed.

#### In each tube (40 mL) - Contains Sweetener

| Name                         | Amount   | *RDA  |
|------------------------------|----------|-------|
| Hydrolyzed Collagen Peptides | 10000 mg | **    |
| Vitamin C                    | 200mg    | 250%  |
| Vitamin E                    | 6 mg     | 50%   |
| Vitamin B₃                   | 12 mg    | 75%   |
| Vitamin B₅                   | 6 mg     | 100%  |
| Vitamin B <sub>6</sub>       | 1,4 mg   | 100%  |
| Vitamin B <sub>12</sub>      | 2,5 μg   | 100%  |
| Biotin                       | 2500 μg  | 5000% |
| Alpha Lipoic Acid            | 40 mg    | **    |
| Hyaluronic Acid              | 100 mg   | **    |
| Glutathione                  | 25 mg    | **    |
| Zinc                         | 10 mg    | 100%  |
| Selenium                     | 55 μg    | 100%  |
|                              |          |       |