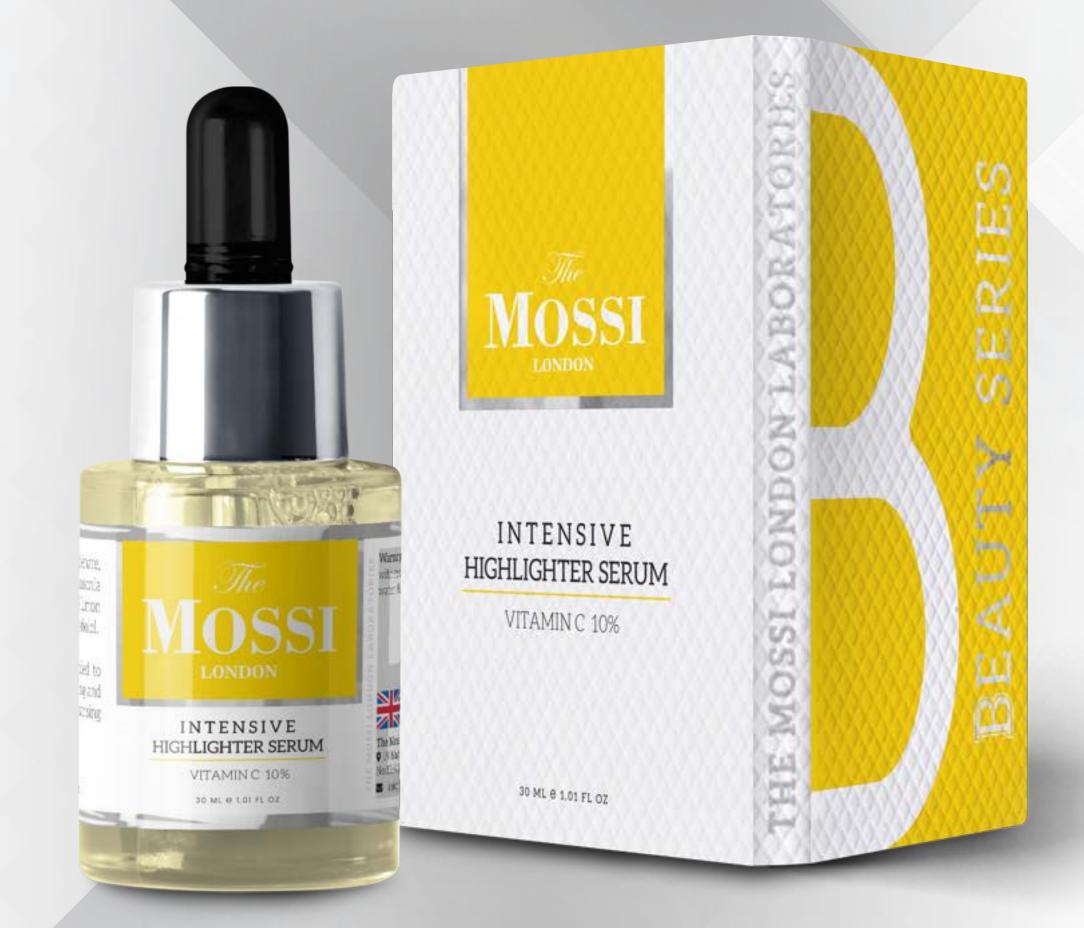

### INTENSIVE HIGHLIGHTER SERUM

**Liposomal** Vitamin C

► Antioxidant Protection - Brightening - Tone Balancing

### **▶**BENEFITS

- ► Developed to provide antioxidant protection and brightening effect.
- ► Helps the skin to gain a more radiant and smooth appearance by fighting skin defects with its 10% stable Vitamin C content.
- ➤ Supports the regulation of skin tone imbalance and the removal of dark spots.
- ► Keeps the moisture balance while helping the skin to look lively and brighter
- ► Accelerates the tone equalization process on the skin.

### ► HOW TO USE

Can be used in the morning and/or evening. A sufficient amount of product should be applied to clean skin by gently massaging. For effective results, sun protection is recommended during the day.

### **►** CONTENTS

Vitamin C 10%, Lemon Peel Essential Oil, Baobab Oil Bisabolol