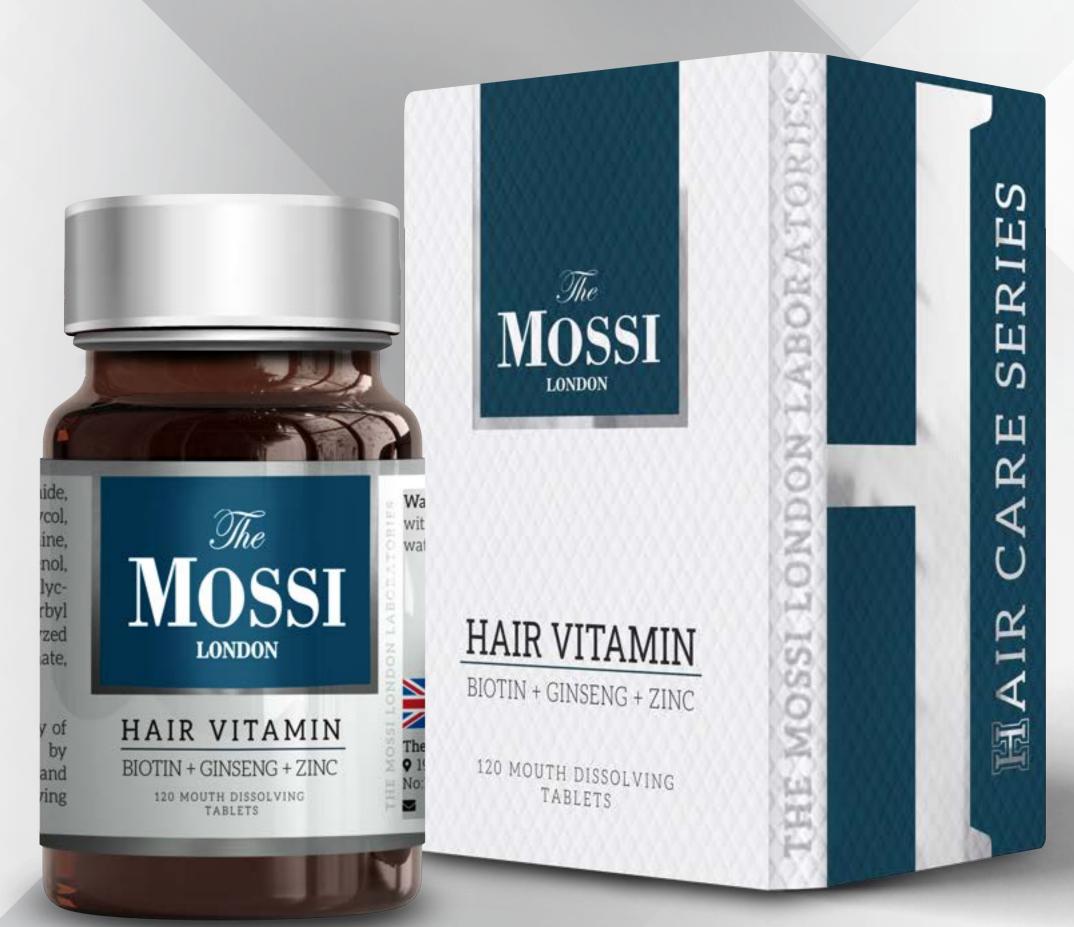

### HAIR VITAMIN

Biotin - Ginseng - Zinc

120 Tablets 🔗

► Stopping Hair Loss - New Hair Development Volume Increase

### **▶** BENEFITS

- ► A food supplement that contains the basic vitamins needed for hairy scalp and hair health.
- ➤ Can be used to support, protect, revitalize, extend, thicken, and strengthen hair follicle development.
- ► Can be used in both female and male type hair loss.
- ► Helps to better nourish the transplanted hair follicles and increase the quality of the hair by increasing the microcirculation of the hair after hair transplantation.

### ► HOW TO USE

It is recommended to use two tablets per day. It is suitable for use on a full stomach in the morning and evening. Hair Vitamin is an orodispersible tablet. You can use it with water or by dissolving it on your tongue according to your preference. Do not exceed the recommended dose unless the dose is increased by the physician.

WARNINGS: NOT A MEDICINE.

#### **Supplement Values/For 2 Tablets**

| Name                    | Amount    | *RDA  |
|-------------------------|-----------|-------|
| Biotin                  | 2500 μg   | %5000 |
| Nettle Leaf Extract     | 30 mg     | **    |
| Ginseng                 | 20 mg     | **    |
| Vitamin C               | 20 mg     | %25   |
| Vitamin B₃              | 16 mg NE+ | %100  |
| Vitamin B₅              | 6 mg      | %100  |
| Vitamin B <sub>6</sub>  | 1,4 mg    | %100  |
| Horsetail Plant Extract | 30 mg     | **    |
| Zinc                    | 5 mg      | %50   |
| lodine                  | 140 µg    | %100  |
| Folic acid              | 400 μg    | %200  |
|                         |           |       |

\*RDA: Dietary reference value. Contains Sweetener.

\*\*There is not dietary reference value. ++NE: Niasin equivalent