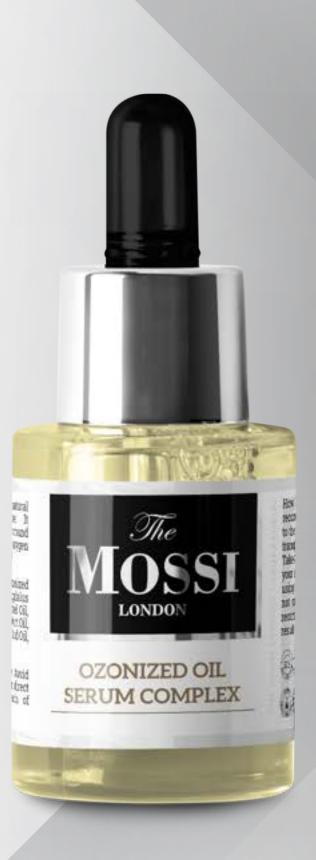

### OZONIZED OIL SERUM COMPLEX

► First Step in Graft Care After Hair Transplantation **Antiseptic Repair - Structuring** 

### **▶** BENEFITS

- ► An intensive care oil that supports the healing process in the transplantation area after hair transplantation. It provides antiseptic care and repair in the operation areas with scarring-scab formation after transplantation.
- ► Ozone-enriched Olive Oil 50% content helps to provide high antioxidant capacity and structure the lesion area. It has a relieving effect on itching with herbal extracts.
- ▶ Its specific formulation is ozonated to a level that supports optimal flora development on the scalp during wound healing process.

30 ML @ 1.01 Ft.OZ