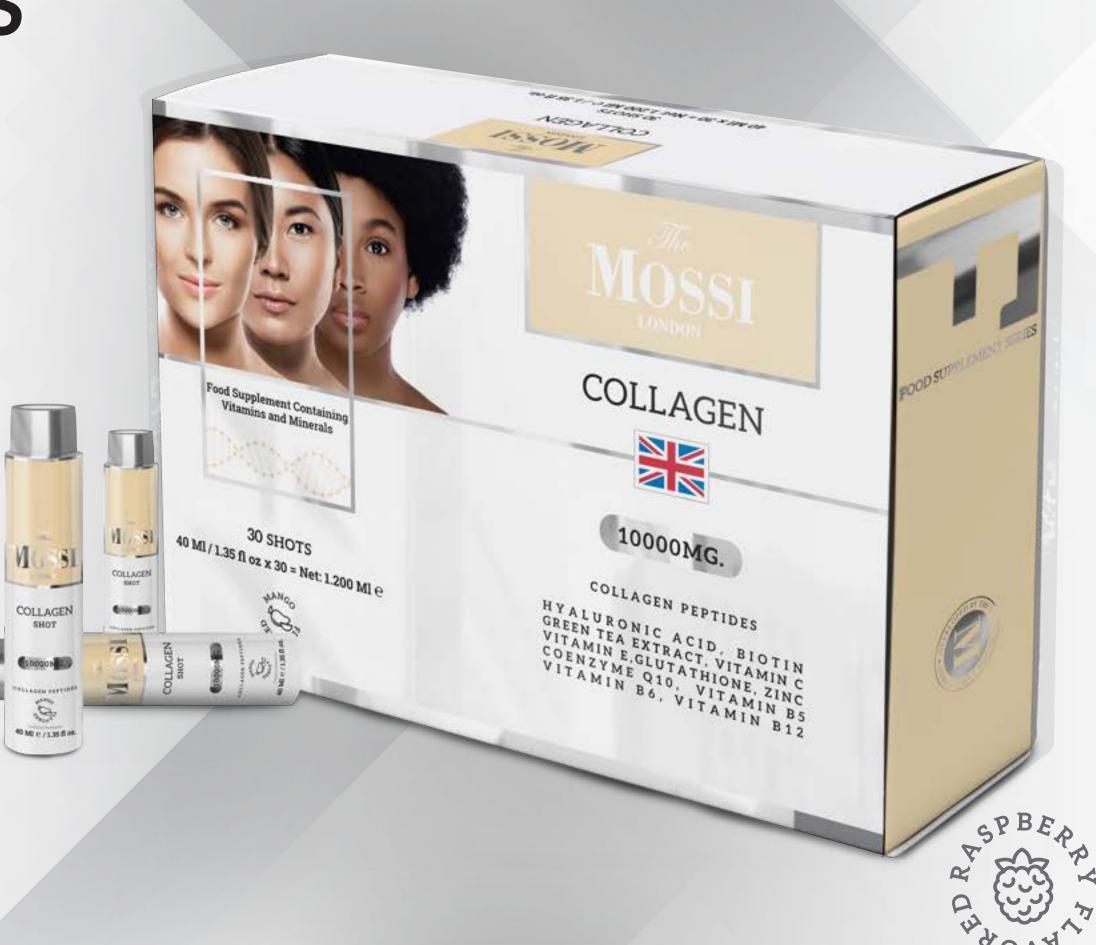

### COLLAGEN SHOTS

Biotin - Ginseng - Zinc

40 ML x 30 Shots ☐

► A food supplement in liquid form that contains collagen and basic vitamins needed for skin health. Can be used to support, protect, and revitalize dermal development. Provides a bright, luminous and vigorous look to the skin in regular use.

### **▶** BENEFITS

- ► Contains 10000 mg collagen peptide, green tea extract, glutathione, hyaluronic acid, Vitamin E, B<sub>3</sub>, B<sub>5</sub>, B<sub>6</sub>, B<sub>12</sub>, C, Selenium, Biotin, Zinc, Coenzyme.
- ➤ Vitamin C contributes to the formation of collagen necessary for the normal function of the skin.
- ▶ Biotin contributes to the protection of hair and skin.
- ➤ Zinc contributes to the protection of hair, nails, and skin.
- ▶ B vitamins help to form blood cells and protect the skin.

### ► HOW TO USE

The recommended daily intake for adults is one tube.

#### In each tube (40 mL) - Contains Sweetener

| Name                    | Amount   | *RDA  |
|-------------------------|----------|-------|
| Collagen Peptides       | 10000 mg | **    |
| Vitamin C               | 300 mg   | 375%  |
| Hyaluronic Acid         | 100 mg   | **    |
| Green Tea Extract       | 50 mg    | **    |
| Vitamin E               | 30,44 mg | 254%  |
| Glutathione             | 20 mg    | **    |
| Zinc                    | 10 mg    | 100%  |
| Coenzyme Q10            | 10 mg    | **    |
| Vitamin B <sub>5</sub>  | 3,5 mg   | 58%   |
| Vitamin B <sub>6</sub>  | 1.4 mg   | 100%  |
| Biotin                  | 2500 μg  | 5000% |
| Vitamin B <sub>12</sub> | 2.5 μg   | 100%  |
|                         |          |       |