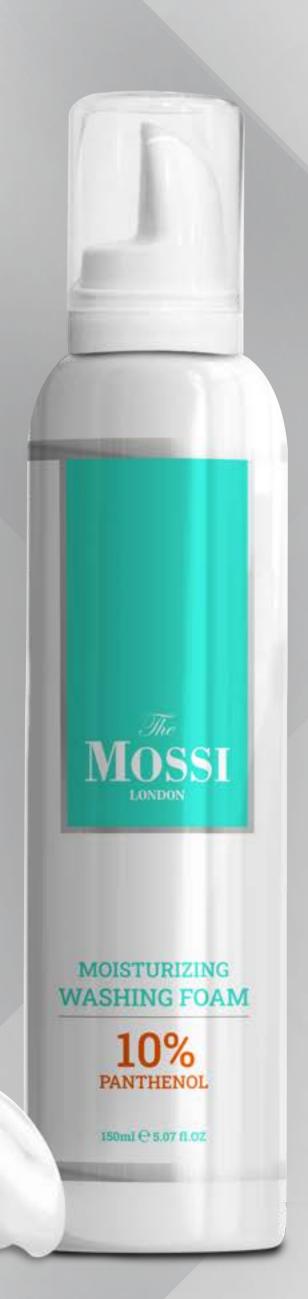

### MOISTURIZING WASHING FOAM

10% Panthenol

150 ML 🔷

Moisturizes - Softens The Scalp And Provides Hygiene

### **▶** BENEFITS

▶ It has a formula which has been proven to be effective with clinical studies and has been enriched with Beta Glucan content and Vitamin Complex. Panthenol has a cell regenerative wound healing effect. It relieves itching and redness. Specially developed The Mossi London Moisturizing Washing Foam is suitable for daily use and it provides sensitive cleaning, maintenance and repair with herbal agents without damaging your skin.

### **▶** CONTENTS

Panthenol (Provitamin B5), Niacinamide (Vit B3), Aloe Vera, Beta Glucan, Centella Asiatica Extract, Chamomile, Witch Hazel, Glycolic Acid, Keratin, Melissa, Tilia Cordata Flower