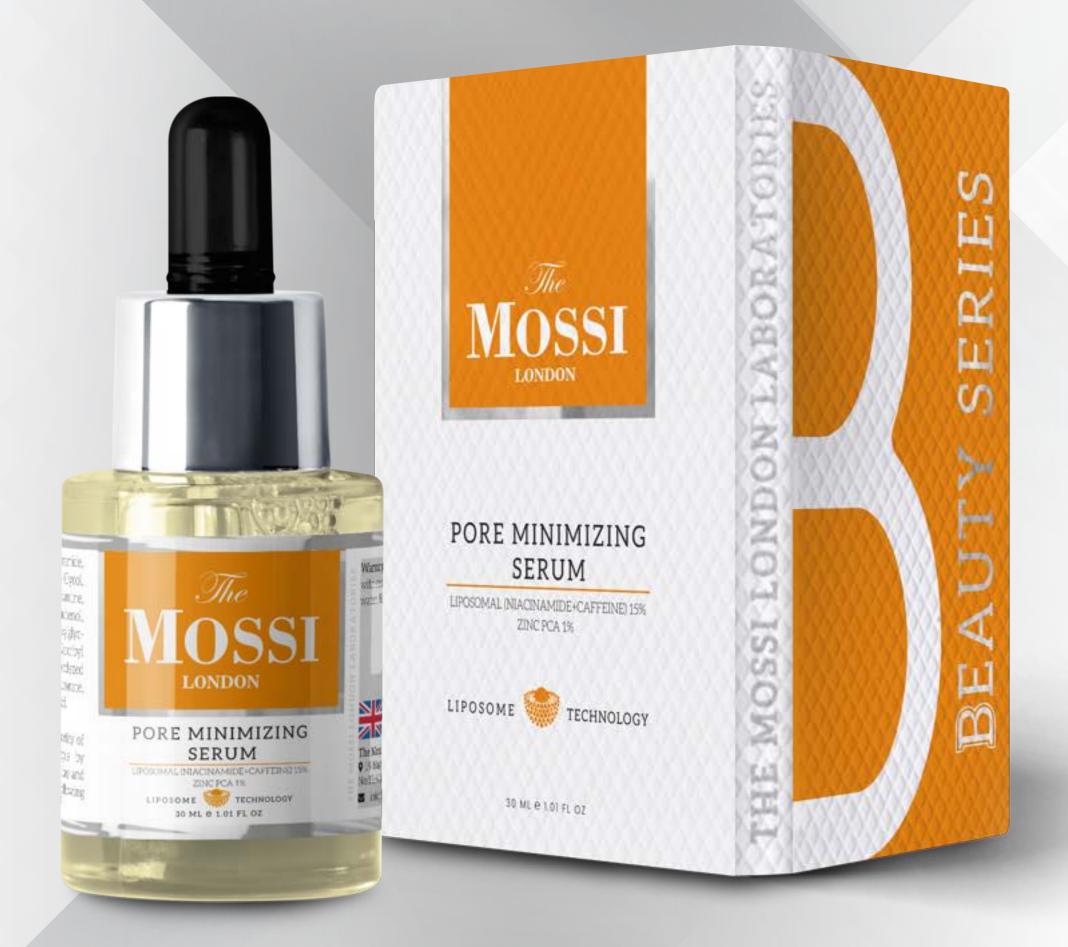

### PORE MINIZING SERUM

**Liposomal** (Niacinamide+Caffeine)

- Zinc PCA

► Mattifying - Sebum Balancing - Pore Firming

### **▶** BENEFITS

- ► Developed to balance intense sebum secretion and to remove pores.
- ► Thanks to the strong penetration activity of liposomal technology, it supports the regulation of sebum secretion in a short time.
- ► While eliminating the problem of glare, it maintains the moisture balance simultaneously and the skin barrier is structured.
- ► Provides antibacterial protection.

### ► HOW TO USE

Can be used in the morning and/or evening. A sufficient amount of product should be applied to clean skin by gently massaging. For effective results, daily continuous use is recommended.

### **▶** CONTENTS

Liposomal (Niacinamide+Caffeine) 15% + Chain PCA 1%, Glycerin, Hyaluronic Acid, Panthenol, Vitamin E