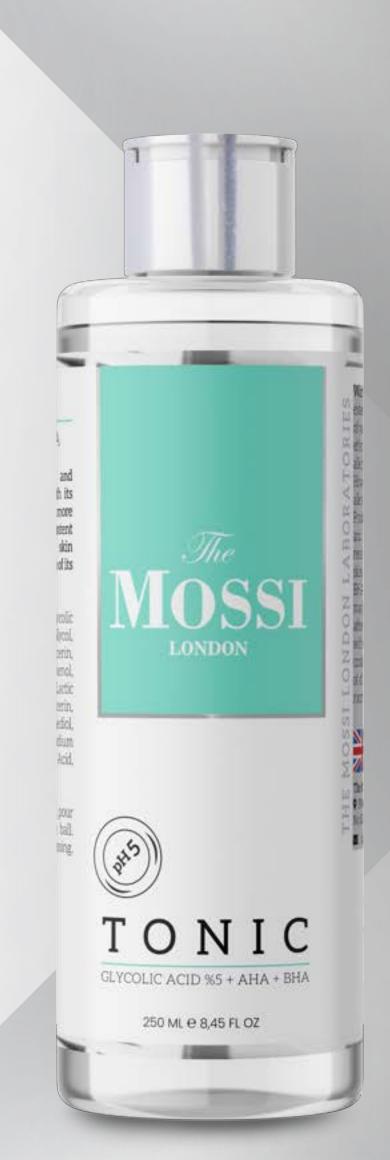

### TONIC

Glycolic Acid + AHA + BHA
250 ML

► Purifying - Sebum Balancing Firming - Antibacterial Effect

### **▶** BENEFITS

- ► Specially developed for oily skin and skin with acne.
- ► In contrast to ordinary aggressive cleaners, it provides supportive care by maintaining the moisture balance of the skin.
- Exhibits high efficacy in the treatment of inflammatory lesions.
- ► Controls bacterial growth.
- ► Smooths the skin by purifying the pores.
- ► Regulates the sebum release and eliminates the glare problem.

### **►** CONTENTS

Glycolic Acid 5% + AHA + BHA, Glycerin, Sodium PCA, Panthenol, Salicylic Acid, Tartaric Acid, Citric Acid, Lactic Acid, Hyaluronic Acid